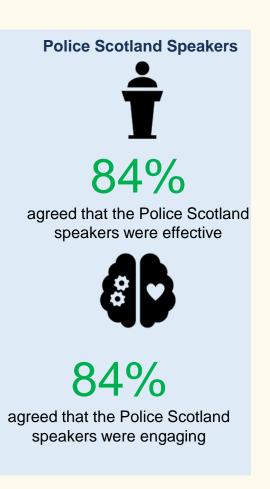

#### **Engaging the Participants**

of respondents agreed that within the Summit they were provided with the opportunity to contribute Role Modelling Behaviour 87% of participants agree that they understand what is expected of them in role modelling the summit behaviour Programme Advocacy for 58% of attendees agreed they are likely to recommend them to a friend/colleague