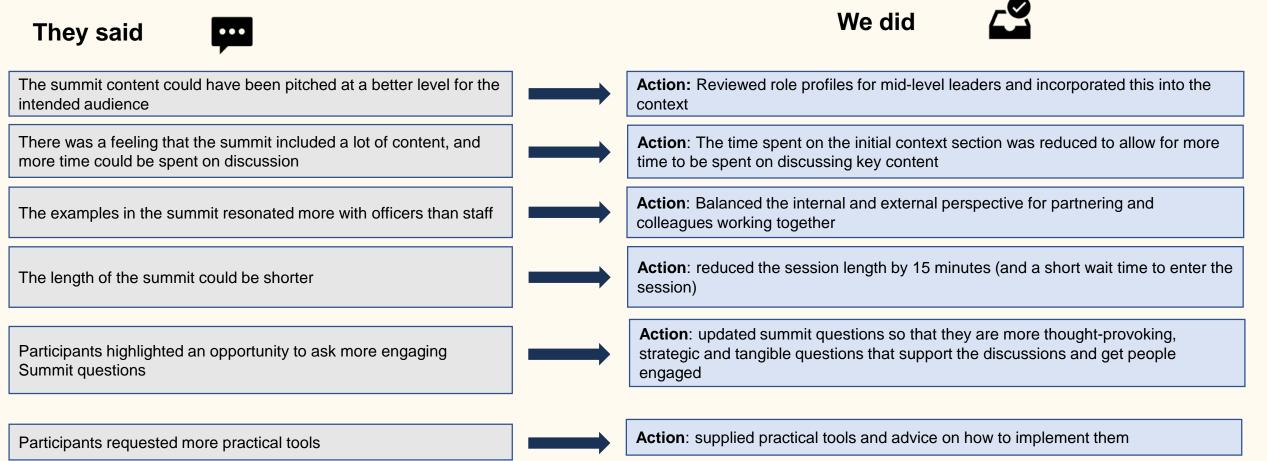

#### **Continuous Improvement**

Throughout the delivery of the YLM Programme, participant feedback has been considered and, in response to this, a number of iterative changes have been made to the programme. For example: