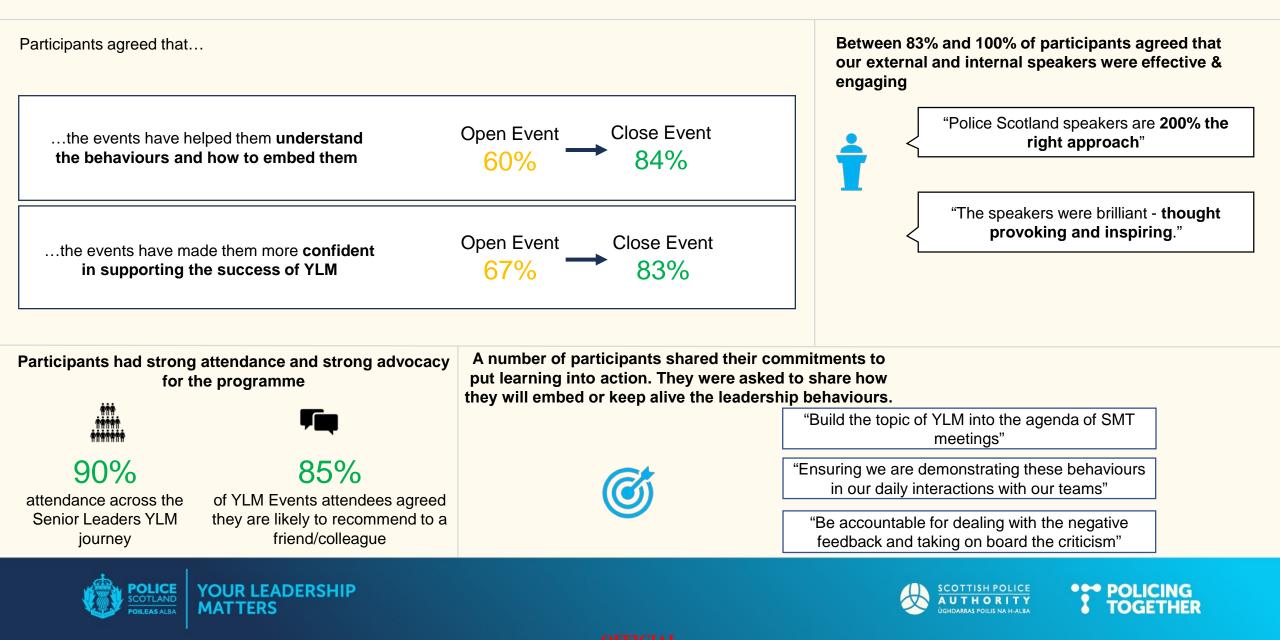

ation and creative thinking, sharing ideas and reduce silo working</li> <li>Develop personal influencing skills with those we lead, peers, partners and the public, prioritising what matters to foster collaborative trusted relationships</li> <li>Identifying opportunities to lead the way, building a sense of belonging with empowerment and shared purpose, working as one collegiate team.</li> </ul> |







#### Your Leadership Matters – top down and grass roots change









OFFICIAT

## **Programme Format – the journey**





VOUR LEADERSHIP POILEAS ALBA
YOUR LEADERSHIP
MATTERS

### **Progress So Far**









## Is it working? Evaluating YLM – Kirkpatrick's 4 levels



POLICE YOUR LEADERSHIP POILEAS ALBA MATTERS



TOGETHER

#### Senior Leaders feel more confident in advocating for YLM



#### What the Mid-Level Leaders said



OLICE YOUR LEADERSHIP OTLAND MATTERS ILEAS ALBA





#### What our first level leaders are saying (so far)



Apply Learning

#### **Engaging the Participants**



of respondents agreed that within the Summit they were provided with the opportunity to contribute Role Modelling Behaviour 87% of participants agree that they understand what is expected of them in role modelling the summit behaviour Programme Advocacy for 58% of attendees agreed they are likely to recommend them to a friend/colleague

Duration



of attendees agreed that the duration of the summit was appropriate









#### **Continuous Improvement**

Throughout the delivery of the YLM Programme, participant feedback has been considered and, in response to this, a number of iterativ