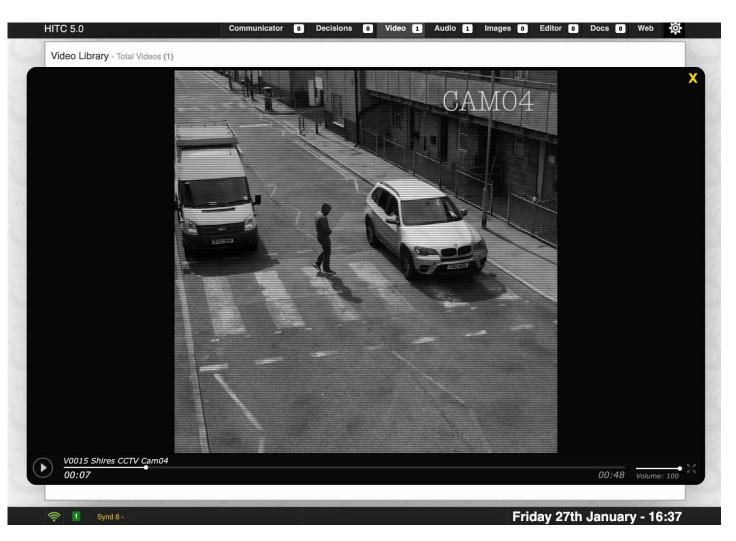

## **Syndicate sessions**

• Unfolding scenario – documents, audio, video, phone calls, roleplays

## Syndicate sessions

Record decisions with supporting rationale