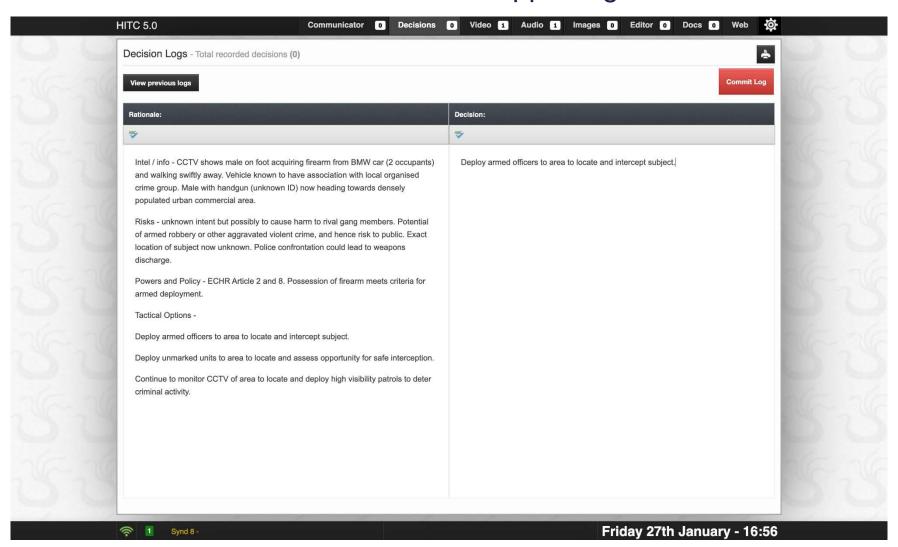

## Syndicate sessions

Record decisions with supporting rationale

## **Plenary sessions**

Analyse and discuss decision logs